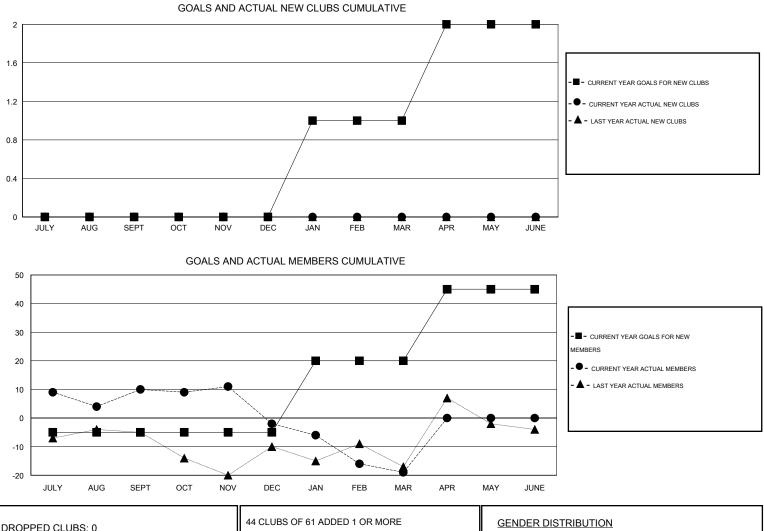

## GMT: John Muller

| LOCATION AUSTRALIA |
|--------------------|
|--------------------|

GMT CA 7

| -                     |                  | Clubs     |                  |                  | Members               |                    |                                     |                    |                  |  |
|-----------------------|------------------|-----------|------------------|------------------|-----------------------|--------------------|-------------------------------------|--------------------|------------------|--|
| RESULTS FOR 2015-2016 |                  |           |                  |                  | RESULTS FOR 2015-2016 |                    |                                     |                    |                  |  |
| QUARTER               | NEW CLUB<br>GOAL | NEW CLUBS | DROPPED<br>CLUBS | NET<br>GAIN/LOSS | QUARTER               | NEW MEMBER<br>GOAL | CHARTER AND<br>NEW MEMBERS<br>ADDED | DROPPED<br>MEMBERS | NET<br>GAIN/LOSS |  |
| JULY/AUG/SEPT         | 0                | 0         | 0                | 0                | JULY/AUG/SEPT         | -5                 | 54                                  | 44                 | 10               |  |
| OCT/NOV/DEC           | 0                | 0         | 0                | 0                | OCT/NOV/DEC           | 0                  | 25                                  | 37                 | -12              |  |
| JAN/FEB/MAR           | 1                | 0         | 0                | 0                | JAN/FEB/MAR           | 25                 | 29                                  | 46                 | -17              |  |
| APR/MAY/JUNE          | 1                | 0         | 0                | 0                | APR/MAY/JUNE          | 25                 | 0                                   | 0                  | 0                |  |

| DROPPED CLUBS: 0 |     | 44 CLUBS OF 61 ADDED 1 OR MORE | GENDER DISTRIBUTION |                |     |
|------------------|-----|--------------------------------|---------------------|----------------|-----|
|                  |     | NEW MEMBERS                    | MALE                | 1,136 (73.96%) |     |
| DROPPED MEMBERS  |     |                                | FEMALE              | 400 (26.04%)   |     |
|                  |     | L                              |                     |                |     |
| DECEASED         | 13  | CLICK HERE FOR HEALTH          | FAMILY UNIT MEMBERS |                | 234 |
| CLUB CANCELLED   | 0   | ASSESSMENT DATA                | FAMILY UNIT MEMBERS | 115            |     |
| OTHER            | 113 |                                | HEAD OF HOUSEHOLD   |                |     |
| TOTAL            | 126 |                                | NON-HEAD OF HOUSEHO | DLD            | 119 |
|                  |     |                                |                     |                |     |